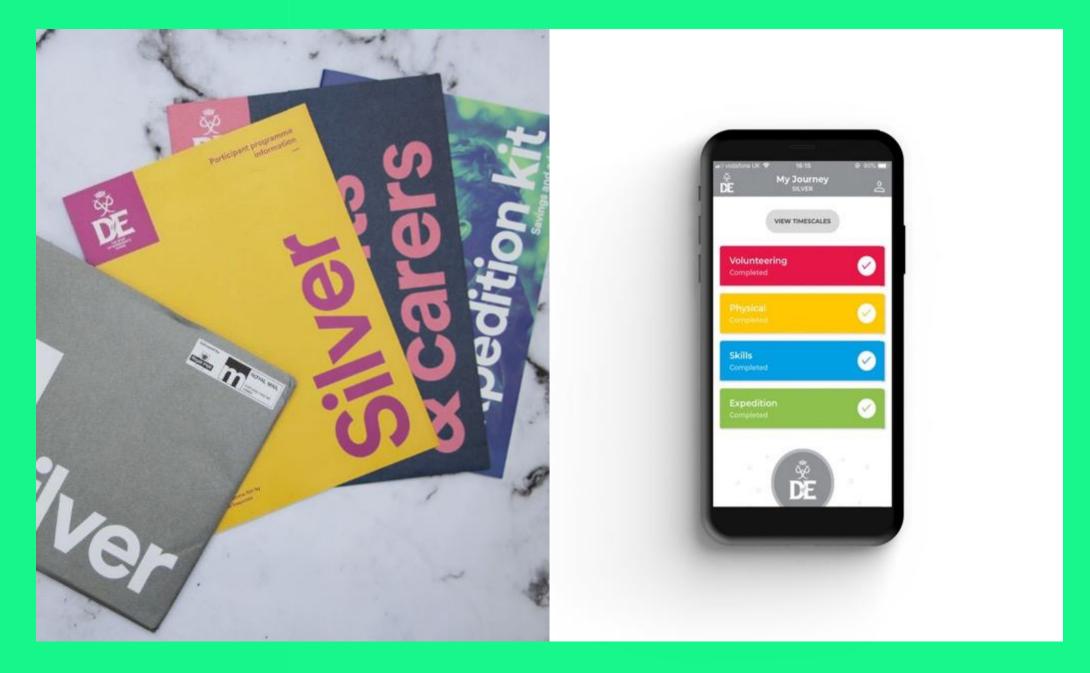

ow your DofE Card or Voucher. You'll get the best savings and help support young people to do their DofE.

# The Silver Award Cost

Extras costs will also include:

- Expedition food
- Clothing
- Equipment (we will provide tents / stoves).

You receive a 15% discount at Cotswold Outdoors & other retailers for signing up to the DofE.





Always show your DofE Card or Voucher. You'll get the best savings and help support young people to do their DofE.

The destination for

family adventure.

The number one

destination for all

things outdoors.

outdoor clothing,

camping equipment and climbing gear.

**GO** Outdoors

Discount Card price.

Inspiring everyone to get outdoors, for less... and love it as much as we do. Proud to be a part

of your outdoor life.

## Your Welcome Pack and eDofE



## **Getting started**

Are you ready to start an adventure you'll never forget?

To get started, complete the Microsoft form by <u>clicking here</u> to fill in the enrolment and consent form.

Please see Mr Couldwell or Miss Tuffs for any more information.