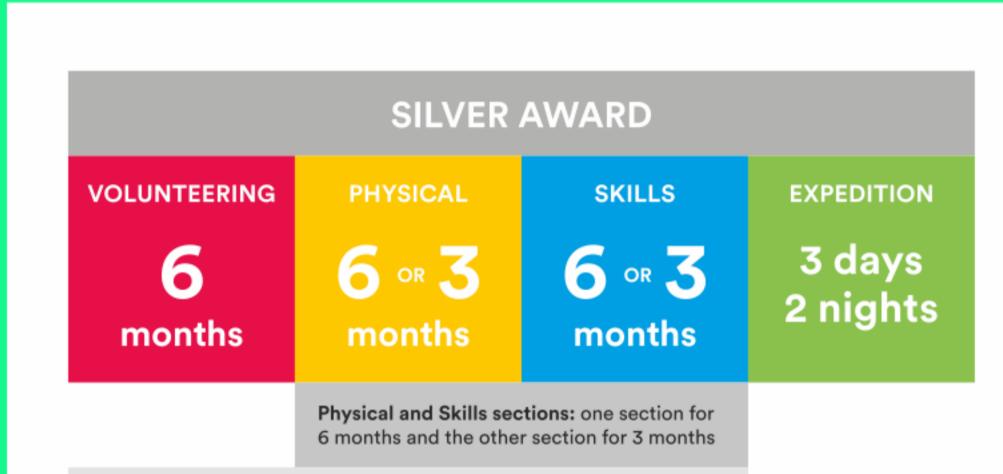

## What will I do?

If you didn't do BRONZE, you must do a further 6 months in either the Volunteering or the longer of the Physical or Skills sections.

## **Volunteering section**

Take action and make a difference to the causes you care about

# **Physical section**

Take part in whatever dance, sport or fitness activity you would like

## **Skills section**

Devote yourself to improving your skills in the things you love to do

Discover new passions and develop talents you didn't know you had

## Expedition

Explore the great outdoors and spend two nights away from home