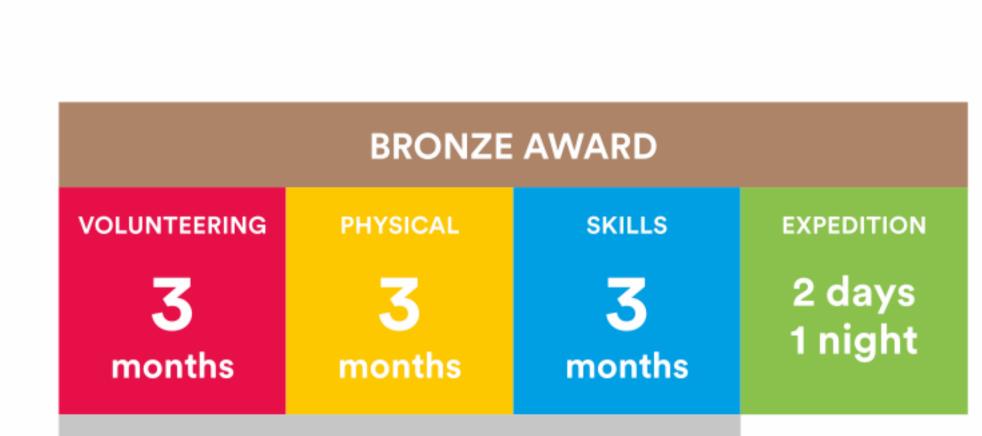

## What will I do?

Plus a further 3 months in either the Volunteering, Physical or Skills section.

## **Volunteering section**

Take action and make a difference to the causes you care about

## **Physical section**

Take part in whatever dance, sport or fitness activity you would like

## **Skills section**

Devote yourself to improving your skills in the things you love to do

Discover new passions and develop talents you didn't know you had

## **Expedition**

### Explore the great outdoors and spend a night away from home

### **Create memories that** will last a lifetime